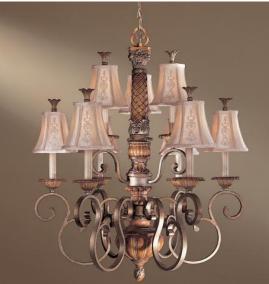

### MINKA-LAVERY®

Item #: 1367-196C

Product Family Name: Treville™ Category:

Certification

Patents

Notes:

#### UPC Code:

Finish: **TUSCAN PATINA** Category Type: Chandelier

Image File Name: 1367-196C--1377121171.jpg

# **MEASUREMENTS**

| Width:<br>31.5     | Length:             | Height:<br>36 3/4"       | Extension:        |
|--------------------|---------------------|--------------------------|-------------------|
| Height Adjustable: | Min Overall Height: | Max Overall Height:      | Slope:<br>No      |
| Wire Length:       | Chain Length:       | Safety Cable<br>Included | Net Weight        |
| Canopy Width:      | Canopy Height:      | No<br>Canopy Length:     | 34.48             |
| Backplate Width:   | Backplate Height:   | Center to Top:           | Center to Bottom: |
|                    |                     |                          |                   |